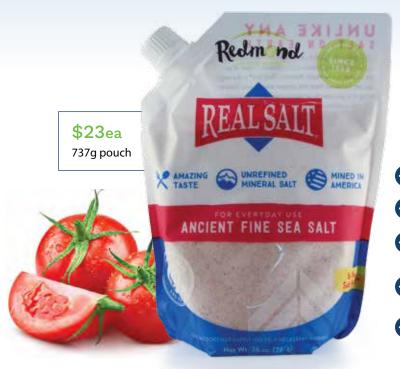

# Unlike any salt on earth

Ancient fine sea salt for everyday use

- Rich in colloidal minerals
  - Award winning taste
  - Imported direct from Utah, USA
  - Unrefined, mineral rich sea salt

# Vital for optimum health

# What's in your Salt?

A quick glance at the ingredients label on most salts might surprise you! Some contain anti-caking agents, sugar and they have been stripped of their natural trace minerals. RealSalt<sup>®</sup> is unrefined and full of minerals and flavour.

# Where does it come from?

RealSalt is an all-natural sea salt that comes from an underground salt deposit in Central Utah. The deposit was left there by the pristine ancient sea that covered much of North America, millions of years ago.