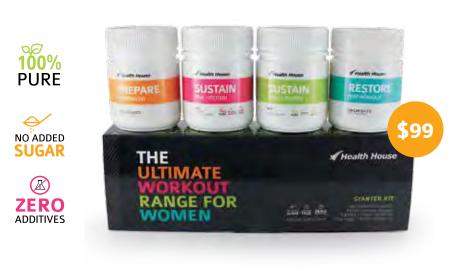

# THE ULTIMATE WORKOUT RANGE FOR WOMEN

You work hard to keep your body healthy and additive free, we think your supplements should be the same.

# Prepare

# Pre workout

Carnitine, taurine and beta alanine are important nutrients (amino acids) that improve your exercise capacity and support fat burning. Carnitine helps the body transport fat to the cells to be burned to produce energy. Taurine is an amino acid with antioxidant properties and beta alanine is a pre-workout amino acid.

\$32 100 capsules (Take two or three capsules before you exercise)

# Sustain

# Fruit + Protein

Combining pure New Zealand protein with freeze dried fruit from Australia, SUSTAIN is the perfect end to a workout. Giving your body the protein it needs along with a 1/3 serving of fruit and a pinch of appetite managing chromium. Contains apple, mango and super fruit juice powder.

\$35 200g (33 serves)

\$21 80g (13 serves)

### Veggie + Protein

Combining pure New Zealand protein with freeze dried carrot and spinach from Australia, SUSTAIN is the perfect end to a workout. Giving your body the protein it needs along with one serving of vegetables and a pinch of appetite managing chromium.

\$35 200g (33 serves)

**\$21** 80g (13 serves)

# Restore

# Post workout

It is important to restore the key minerals (electrolytes) that are used by the body when exercising. RESTORE contains the key minerals that need replacing along with the key vitamins that help them to be absorbed into your muscles and bones. This combination, along with fennel for appetite management, ensures optimum results.

\$32 100 capsules (Take two or three capsules after you exercise)