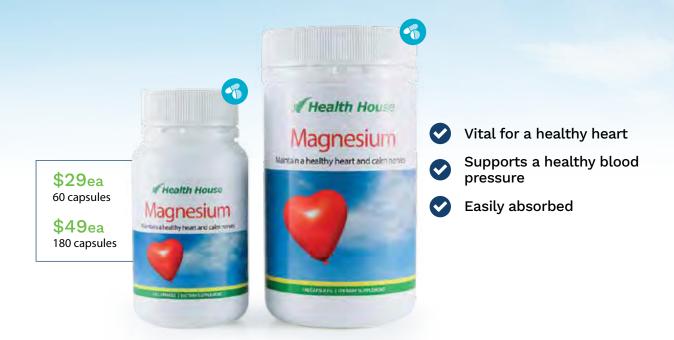

# The nutrient superstar

Magnesium is perhaps one of the most overlooked minerals. With a recommended intake of between 300mg and 400mg per day for adults, are you getting enough?

Your body requires a high level of magnesium and it is critical to maintain heart health.

Without sufficient amounts of magnesium, your body simply cannot function properly. Unfortunately, this essential nutrient is lacking in most New Zealand diets. Magnesium helps relax your mind, supports healthy blood pressure and contributes to a sound sleep. Magnesium also helps in the absorption of calcium and plays a key role in the strength of your bones and teeth. **DIRECTIONS: Children:** One capsule per day. **Men:** Two or three capsules per day. **Women:** One or two capsules per day. Otherwise as advised by your health professional.

### INGREDIENTS

| PER CAPSULE           | WEIGHT | ACTIVE |
|-----------------------|--------|--------|
| Magnesium Complex 16% | 830mg  | 132mg  |