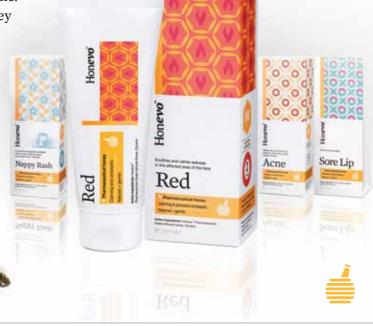

# Honevo

Honevo<sup>®</sup> is filtered, treated and tested high grade honey that provides skin condition sufferers with natural, topical treatments. For treating red face, nappy rash, lip sores, and preventing acne. Honevo's unique formulation of kanuka honey combines powerful antibacterial activity with deep moisturising and conditioning properties.

**Nappy Rash** - 50ml \$30each Draws moisture away from baby's skin

**Red** - 50ml \$30each Soothes and calms facial redness

Acne - 50ml \$30each Leaves skin cleansed and smooth

**Sore Lip** - 10ml \$20each Helps to heal lip lesions fast

Do not use if allergic to bees. Patch test first. Avoid contact with eyes. If irritation occurs, use less or stop using.