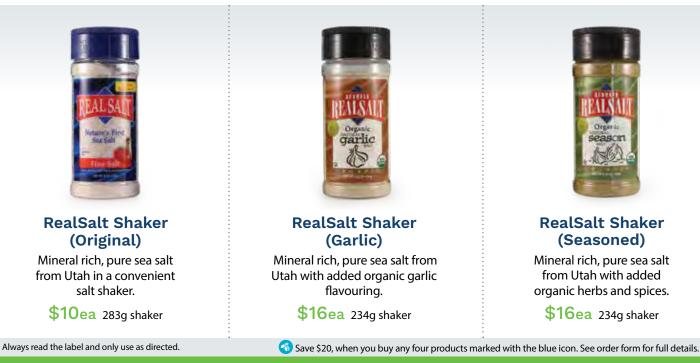

😚 Save \$20, when you buy any four products marked with the blue icon. See order form for full details.

Always read the label and only use as directed.