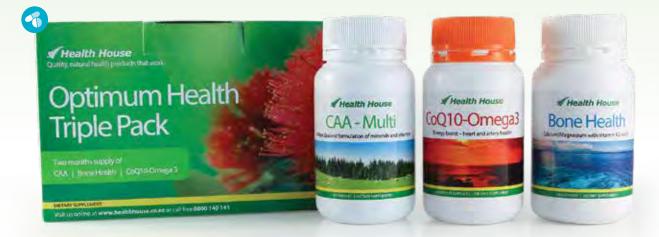

# Improve your everyday health

By taking one of each of the three Triple Pack supplements daily, along with the average New Zealand diet, all your nutritional needs should be met. Each Triple Pack contains two months supply of CAA - Multi, Bone Health and CoQ10-Omega3.

CAA - Multi - A New Zealand formulation of minerals and vitamins. Bone Health - A calcium supplement that won't build up in your arteries. CoQ10-Omega3 - An energy boost with support for heart and artery health.

1 Triple Pack

Save \$18 off the individual product prices.

\$119ea

# 2 or more **Triple Packs**

Save \$48 off the individual product prices. Available with non-sulphur and non-iron CAA - Multi versions.

# **1 Triple Pack** + 1 Probiotic

Save \$22 off the individual product prices.

**2 Triple Packs** + 2 Probiotics

Save \$76 off the individual product prices (multi buy price already includes the 4+ product discount).