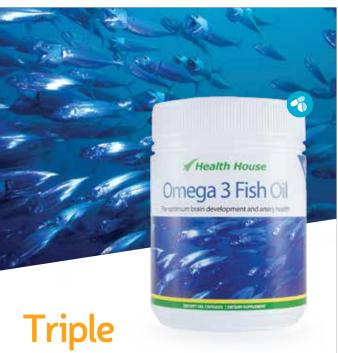

\$40ea 60 capsules

🚺 1 day or every 2 days 🂢 Morning 🚻 With or without food

strength fish oil for brain and artery health

Our Omega 3 Fish Oil capsules contain responsibly sourced quality European omega 3 oil.

The highly concentrated soft gel fish oil capsules come from responsibly sourced fish stocks, with the fish oil suppliers operating within the global standards (IFFO).

Importantly, the level of omega 6 is low, 60mg, making this an excellent supplement to raise your omega 3 levels and improve your crucial omega 3/omega 6 ratio.

The ratio of omega 6 to omega 3 is important. For good health we should ideally have equal parts omega 6 to omega 3. However the current New Zealand average is estimated to be around 18 parts omega 6 to one part omega 3.

This is because omega 6 is readily available in our food, whereas omega 3 is much harder to obtain from our diet.

\$31ea 200 soft gel capsules