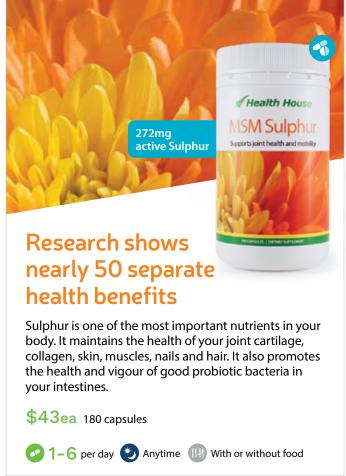

# How to support joint health naturally

Our Healthy Joints has been formulated to be the most effective glucosamine and chondroitin joint care product on the New Zealand market.

Choosing the right ingredients for your joint product is more important than many realise.

Recent research has shown that when sulphurbased marine glucosamine is combined in equal parts with chondroitin, extracted from shark cartilage, it is much more effective.

Healthy Joints contains 400mg of natural glucosamine sulphate, 400mg of the highest quality chondroitin sulphate and we have added three nutrients - boron, organic silica and natural vitamin D.

\$70ea 90 capsules

**\$104ea** 180 capsules

\$93ea Buy two or more Healthy Joints 180 and save \$22

If taking blood thinning medication please discuss this with your health professional. Do not take if allergic to fish, sulphites or crustaceans.

2–3 per day Anytime (11) With or without food

**60 DAY MONEY BACK GUARANTEE** 