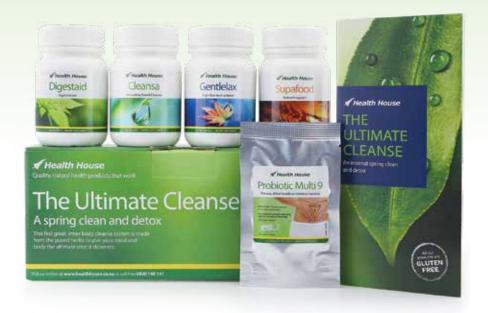

# A spring clean and detox for your insides

This complete inner body cleanse is made from the purest herbs to refresh your mind and detoxify your body. The ultimate treat your body deserves.

- An internal spring clean and detox
- Liver and kidneys are cleansed and stimulated
- Improve digestive secretions
- Reduce bowel transit time
- Speed up your metabolism
- Total body flush out

The finest, most popular full strength herbal detox and liver and bowel cleansing system available in New Zealand, for a complete internal cleanse.

## \$105ea

400 capsules, plus 10 capsules of Probiotic Multi 9 and an easy to follow instruction/ recipe booklet.

Buy two (or more) of The Ultimate Cleanse Kits and save \$15 per kit.

Not recommended while pregnant or breastfeeding. If you are on blood thinning or other prescribed medication, please check with your healthcare professional before commencing the cleanse.