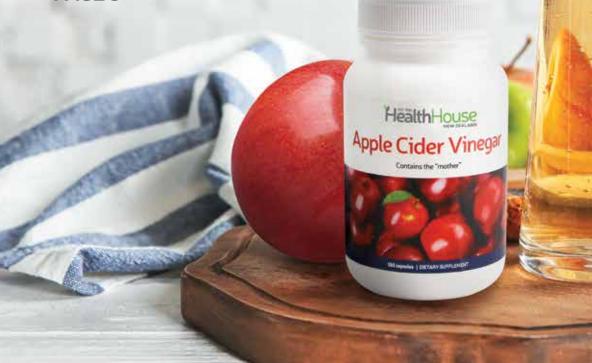

Always read the label and only use as directed.

Easy and convenient apple cider vinegar capsules

Enjoy all the health benefits of apple cider vinegar without the unpleasant taste. These apple cider vinegar capsules have no taste and are easy and convenient to take with you to work or when travelling.

Apple cider vinegar has been a general health tonic since before our great grandparents' time, but many of us find the taste unpleasant which is why we are pleased to offer this product in capsule form.

Our apple cider vinegar powder comes from Australian sourced, naturally fermented, apple cider vinegar and contains the "mother". The term "mother" is used to describe the part of the vinegar that contains enzymes and live cultures and is responsible for its various health benefits.

The apple cider vinegar is turned into a powder using a unique low temperature drying process that gently removes moisture from delicate products. Once the optimal dryness has been reached the heat no longer penetrates the product, preserving all the natural colours, flavours and nutritional elements which are often lost due to overheating or over processing.

Taken regularly apple cider vinegar supports the digestive system and can support balanced blood sugar levels and pH levels in the body. It has been known to support normal blood pressure and cholesterol levels.

### Other benefits:

- Promotes energy and fights fatigue
- Supports weight management
- Antibacterial properties
- Aids detoxification

Each capsule is equivalent to one teaspoon of apple cider vinegar, three capsules equal one tablespoon.

Always read the label and use as directed. If symptoms persist see you healthcare professional.

\$39ea 180 capsules

- - 3 per day
- - Anytime