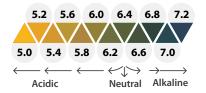

## Health risk of an acidic body

The pH scale is an acid-alkaline measurement between 0 and 14. 0 is very acidic and 14 is very alkaline.

The ideal for our body cells is a neutral pH of 6.8, best measured in our saliva. A pH level below 6.2 is said to be acidic and disease is known to thrive in an acidic body, especially many cancers.

You can easily check your cell pH at home with one of our Saliva Test Strips, (see page 17). Just soak the tip of the strip with your saliva and

then compare the colour change to the colour ranges on the packet. A consistent reading of lower than 6.0 is reason for concern.

**\$25ea** 288 pages

\$20ea MULTI BUY

Buy two books and save \$10

Always read the label and only use as directed.

| Acid             | рН   |
|------------------|------|
| Battery Acid     | 1.0  |
| Stomach Acid     | 2.0  |
| Lemon Juice      | 2.4  |
| Cider Vinegar    | 2.5  |
| Coffee and nuts  | 4.5  |
| Grains and beans | 5.0  |
| Meat (avg)       | 5.5  |
| Water and Milk   | 7.0  |
| Alkaline         |      |
| Fruit (avg)      | 8.0  |
| Baking Soda      | 9.0  |
| Vegetables (avg) | 10.0 |
| Magnesium        | 10.5 |
| Washing Soda     | 11.0 |
| Bleach           | 12.5 |
| Caustic Soda     | 14.0 |

# Why acid fruits and juices have an alkaline effect on the body

So back to our main question, how can unsweetened acid fruits and juices, including Apple Cider Vinegar which is very acid (pH 2.5) have a healthy, alkalising effect on our body.