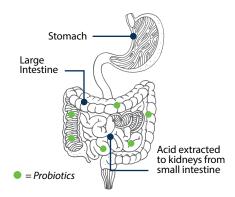

The answer turns out to be relatively simple – first, the fruits or juices (not being a fat or protein) pass quickly and mostly unchanged, from our stomach into our small intestine. Here the fruit acid has a suppressing effect on any unhealthy bacteria living in our small intestine – the acetic acid of Apple Cider Vinegar is particularly effective at this.

As the fruit and juice pass along the

small intestine the liquid acid content is extracted and sent to our kidneys to be expelled in the urine. This does make our urine temporarily acid.

What remains in our small intestine is a high fibre alkaline plant residue, which scientists call 'ash'. This alkaline 'ash' then passes into our large intestine and is an excellent prebiotic food for the trillions of healthy probiotic bacteria in our large intestines. This assists our probiotics to better digest our food which ultimately has a healthy alkalising effect on our body cells.