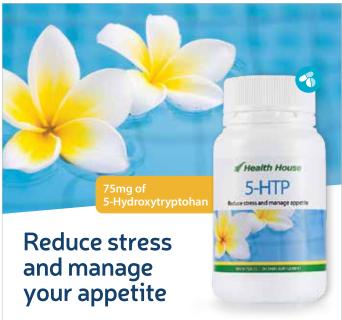

If taking Warfarin or any other blood thinning medication please discuss this with your health professional.

🔼 🕇 per day 🕙 Anytime 🔢 With or without food

By supporting the generation of serotonin, 5-HTP can have a relaxing and calming effect, promoting a feeling of well being. It can also help you manage food cravings and support weight management.

Do not take if you are currently on medication for depression, a neurological condition or if you are pregnant. Use in conjunction with a balanced diet and exercise.

\$36ea 90 capsules

2–4 per day 🕙 Anytime 🍴 With food