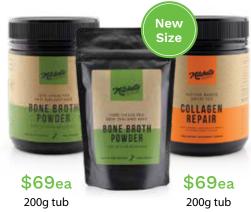

# Mitchells Products

**Bone Broth:** Packed full of protein and amino acids. Made using quality NZ beef bones and NZ grown vegetables. 200g - 29 serves or 100g - 14.5 serves.

Collagen Repair: Give your body the nutrition it needs to recover quickly, effectively and most importantly, naturally. 200g - 25 serves.

\$59ea when buying two or more tubs of either Bone Broth or Collagen Repair

\$36ea 100g pouch