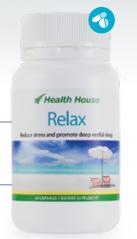

# Reduce stress and support a deep restful sleep

- Relaxing and calming effects
- Supports a deep restful sleep
- Reduces stress and worry
- **2-3** per day
- Evening
  With food

\$33ea 60 capsules

May cause drowsiness. Take care when driving or operating machinery.