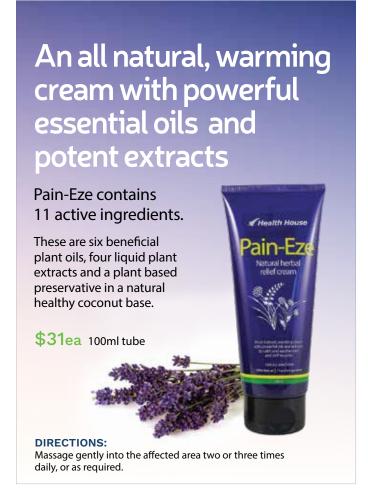

# Give your liver a helping hand with milk thistle, vitamins and minerals

Milk thistle is the main ingredient in Liver Cleanse and works to protect and restore the liver from toxic damage.

🔼 🕇 per day 🧼 Morning 🍴 With food