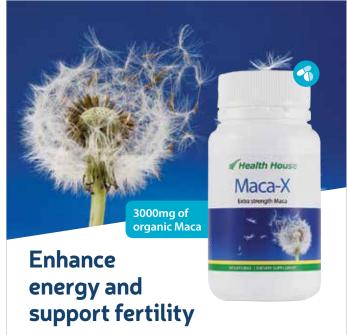

Maca-X is rich in essential minerals, especially selenium, calcium, magnesium, iron, and includes fatty acids such as linolenic, palmitic and oleic acids and polysaccharides.

If pregnant, not recommended during the first trimester.

\$35ea 60 capsules

1-2 per day
♠ Anytime
₩ With or without food