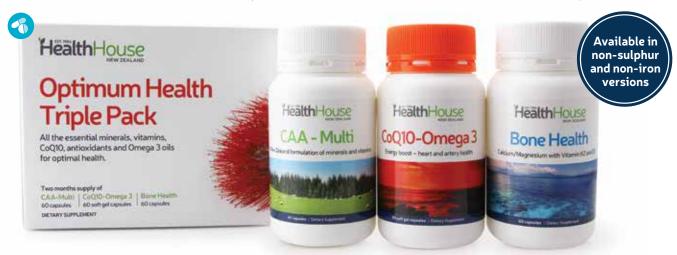

# Improve your everyday health

By taking one of each of the three Triple Pack supplements daily, along with the average New Zealand diet, all your nutritional needs should be met. Each Triple Pack contains two months supply of CAA - Multi, Bone Health and CoQ10-Omega3.

CAA - Multi - a New Zealand formulation of minerals and vitamins. Bone Health - a calcium supplement that won't build up in your arteries. CoQ10-Omega3 - an energy boost with support for heart and artery health.

## 1 Triple **Pack**

Save \$18 off the individual product prices.

\$125ea

## 2 or more **Triple Packs**

Save \$50 off the individual product prices. Available with non-sulphur and non-iron CAA - Multi versions.

\$118ea

**MULTI BUY** 

## 1 Triple Pack + 1 Probiotic

Save \$22 off the individual product prices.

\$162

**MULTI BUY** 

## 2 Triple Packs + 2 Probiotics

Save \$78 off the individual product prices (multi buy price already includes the 4+ product discount).

\$290

**MULTI BUY** 

🔇 Save \$20, when you buy any four products marked with the blue icon. See the order form for full details. Please note that the Optimum Health Triple Pack only counts as one item towards the discount.