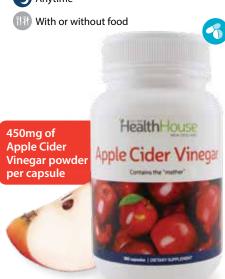

Always read the label and only use as directed.

Easy and convenient apple cider vinegar capsules

Enjoy all the health benefits of apple cider vinegar without the unpleasant taste. These apple cider vinegar capsules have no taste and are easy and convenient to take with you to work or when travelling.

Apple cider vinegar has been a general health tonic since before our great grandparents' time, but many of us find the taste unpleasant which is why we are pleased to offer this product in capsule form.

Our apple cider vinegar powder comes from Australian sourced, naturally fermented, apple cider vinegar and contains the "mother". The term "mother" is used to describe the part of the vinegar that contains enzymes and live cultures and is responsible for its various health benefits.

### Other benefits:

- Promotes energy and fights fatigue
- Supports weight management
- Antibacterial properties
- Aids detoxification

Each capsule is equivalent to one teaspoon of apple cider vinegar, three capsules equal one tablespoon.

Always read the label and use as directed. If symptoms persist see you healthcare professional.

\$39ea 180 capsules

- - 3 per day
- - Anytime