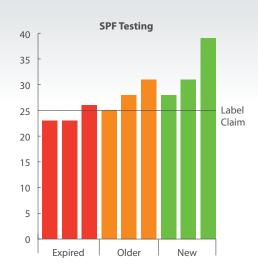

# Sunscreen re-testing

Last year Consumer magazine tested sunscreens and 60% failed to meet their SPF levels. Even the sunscreen testers are not meeting standards with one USA company closing and the owners of another USA company being charged with fraud. We use the respected Dermatest/Eurofins lab in Australia for all our SPF testing.

Health House Natural Sunscreen was tested when we first formulated it but we decided to do a follow up test to make sure everything was still fine.

Now testing is not an exact science as we all have different skin tones and

different reactions. As the testing is done on humans (students) there is always some variance. We tested three batches (expired, one year old and new) on three different subjects.

We are pleased that our sunscreen does meet its label claim and does so until its expiry date, but we always recommend you get new sunscreen each year.