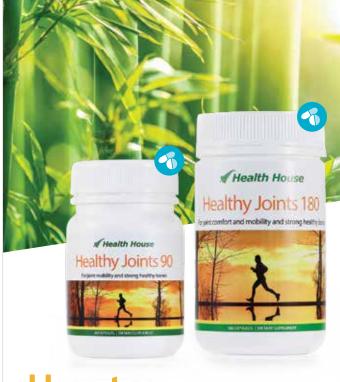

# How to support joint health naturally

Our Healthy Joints has been formulated to be the most effective glucosamine and chondroitin joint care product on the New Zealand market.

Choosing the right ingredients for your joint product is more important than many realise.

Recent research has shown that when sulphurbased marine glucosamine is combined in equal parts with chondroitin, extracted from shark cartilage, it is much more effective.

Healthy Joints contains 400mg of natural glucosamine sulphate, 400mg of the highest quality chondroitin sulphate and we have added three nutrients - boron, organic silica and natural vitamin D.

\$70ea 90 capsules

**\$104ea** 180 capsules

\$93ea Buy two or more Healthy Joints 180 and save \$22

If taking blood thinning medication please discuss this with your health professional. Do not take if allergic to fish, sulphites or crustaceans.

2–3 per day Anytime (11) With or without food

**60 DAY MONEY BACK GUARANTEE** 