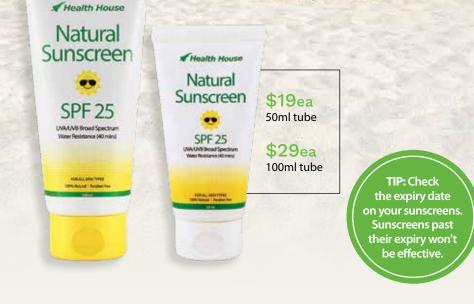

## Protect your skin with our 100% Natural Sunscreen

Our sunscreen protects you from UVA and UVB rays without using any nasty chemicals.

Our sunscreen protects you from UVA and UVB rays without using any nasty chemicals. SPF 25, water resistant, easy to apply and most importantly, uncompromisingly 100% natural.

Non greasy, non staining and with a pleasant light natural coconut fragrance, this all natural sunscreen is safe for the whole family.

Like all natural sunscreens, when you apply it you will be able to tell you have covered your skin due to the temporary whiteish/blueish colour, but it soon becomes transparent. All testing on our sunscreen was undertaken by the Dermatest Laboratory in Australia and meets the latest NZ/AUS standards.

#### Ingredients

Sweet almond oil, zinc oxide, coconut oil, macadamia nut oil, shea butter, silica, natural fragrance, vitamin E.

Independently tested