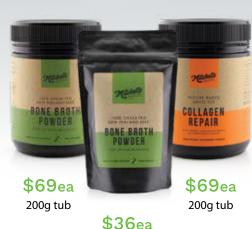

## **Mitchells Products**

**Bone Broth:** Packed full of protein and amino acids. Made using quality NZ beef bones and NZ grown vegetables. 200g - 29 serves or 100g - 14.5 serves.

**Collagen Repair:** Give your body the nutrition it needs to recover quickly, effectively and most importantly, naturally. 200g - 25 serves.

### MULTI BUY

**\$59ea** when buying two or more tubs of either Bone Broth or Collagen Repair

100g pouch

🔞 Save \$20, when you buy any four products marked with the blue icon. See order form for full details.