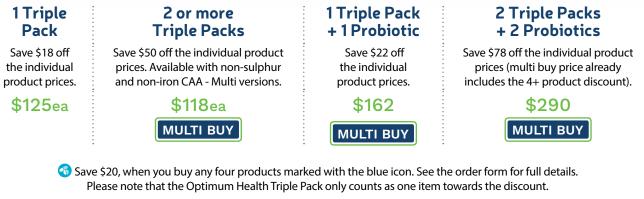

## Improve your everyday health

By taking one of each of the three Triple Pack supplements daily, along with the average New Zealand diet, all your nutritional needs should be met. Each Triple Pack contains two months supply of CAA - Multi, Bone Health and CoQ10-Omega3.

**CAA – Multi** - a New Zealand formulation of minerals and vitamins. **Bone Health** - a calcium supplement that won't build up in your arteries. **CoQ10-Omega3** - an energy boost with support for heart and artery health.

If taking Warfarin or any other blood thinning medication please discuss this with your health professional.