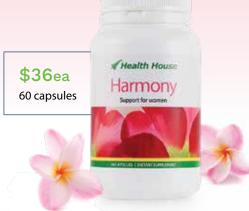

\$32ea 90 soft gel capsules

📀 2–3 per day 🕙 Anytime 🍴 With food

If pregnant, not recommended during first trimester.

Shatavari combined with maca extract, boron and vitamin D. This herbal and mineral combination supports hormonal balance making it an excellent supplement during menopause.