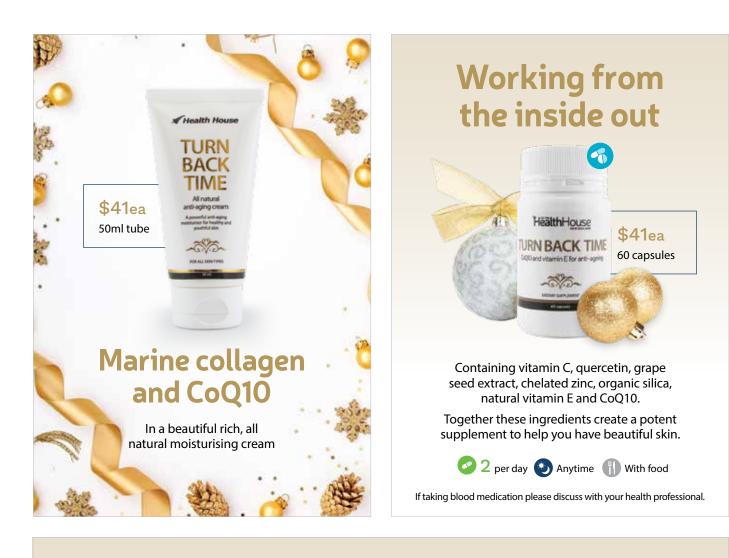

## A revolutionary inside-outside skin treatment for younger, smoother looking skin

Liquid CoQ10 and marine collagen for outside and water soluble CoQ10 and bioflavonoids for inside.

Turn Back Time cream contains powerful active ingredients in a natural moisturising base to soothe and improve your skin.

Turn Back Time capsules contain the most important ingredients to combat the appearance of ageing.

Purchase a Turn Back Time Combo for \$62 and save \$20 off the individual product prices.

If taking Warfarin or any other blood thinning medication please discuss this with your health professional. Looking for a Christmas present - look no further.

RN BACK TIME

60 DAY MONEY BACK GUARANTEE

Always read the label and only use as directed.

uch products that we

\$62ea

Health House

URN

CACK