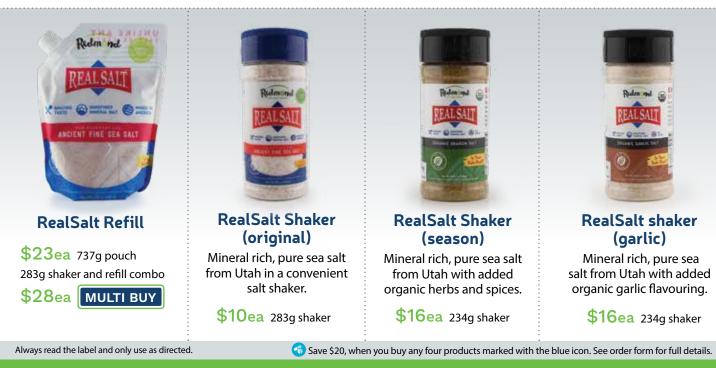

## Healthy seasoning for the festive season

Perfect for the caravan or bach. A great and healthy gift.

Try the original RealSalt and the three different organic flavours in this small shaker wooden gift pack.

\$39ea Wooden Gift Pack