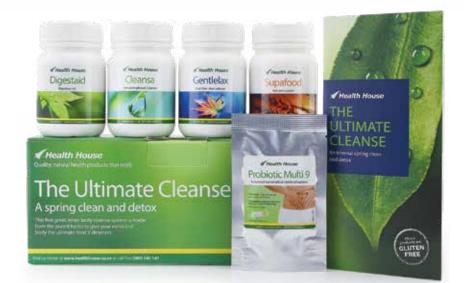

# A spring clean and detox for your insides

This complete inner body cleanse is made from the purest herbs to refresh your mind and detoxify your body. The ultimate treat your body deserves.

The finest, most popular full strength herbal detox and liver and bowel cleansing system available in New Zealand, for a complete internal cleanse.

### **\$105**ea

400 capsules, plus 10 capsules of Probiotic Multi 9 and an easy to follow instruction/ recipe booklet.  An internal spring clean and detox
 Liver and kidneys are cleansed and stimulated

- Improve digestive secretions
- 💙 Reduce bowel transit time
- Speed up your metabolism
- 🗸 Total body flush out

### \$90ea MULTI BUY

Buy two (or more) of The Ultimate Cleanse Kits and save \$15 per kit.

Not recommended while pregnant or breastfeeding. If you are on blood thinning or other prescribed medication, please check with your healthcare professional before commencing the cleanse.