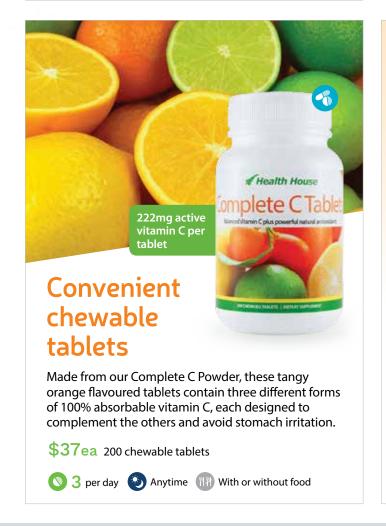

## Vitamin C and much more

Three forms of vitamin C and six powerful antioxidants.

- Fewer ills and chills and faster recovery
- Supports the production of collagen
- Helps keep your skin supple and elastic
- Assists the body to expel waste and toxins

Always read the label and only use as directed.

60 DAY MONEY BACK GUARANTEE

**QUALITY NATURAL HEALTH PRODUCTS SINCE 1986** 