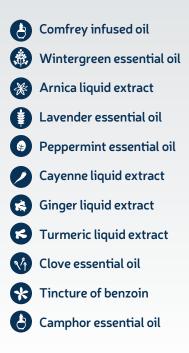

### An all natural, warming cream with powerful essential oils and potent extracts

Pain-Eze contains 11 active ingredients.

These are six beneficial plant oils, four liquid plant extracts and a plant based preservative in a natural healthy coconut base.