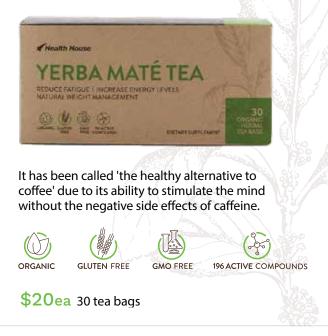

## A refreshing and rejuvenating tea

Yerba Maté Tea contains vitamins, minerals, amino acids and beneficial antioxidants.

60 DAY MONEY BACK GUARANTEE

Always read the label and only use as directed.

\$20ea 30 tea bags

**Directions:** Spray as often as required, but it is recommended you do not exceed 20ml (80 sprays) per day. The bottle contains about 300 sprays.

Due to the syrup containing honey, we do not recommend it for infants (under two years old).