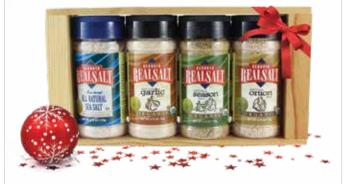

## Healthy seasoning for the festive season

Perfect for the caravan or bach. A great and healthy gift.

Try the original RealSalt and the three different organic flavours in this small shaker wooden gift pack.

\$39ea Wooden Gift Pack