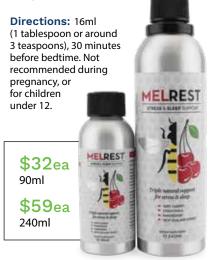

## Want a deep, restful and healing sleep?

You can, with this improved Melrest formula.

Containing tart cherry extract, chamomile extract and magnesium, all known for their ability to support sleep.