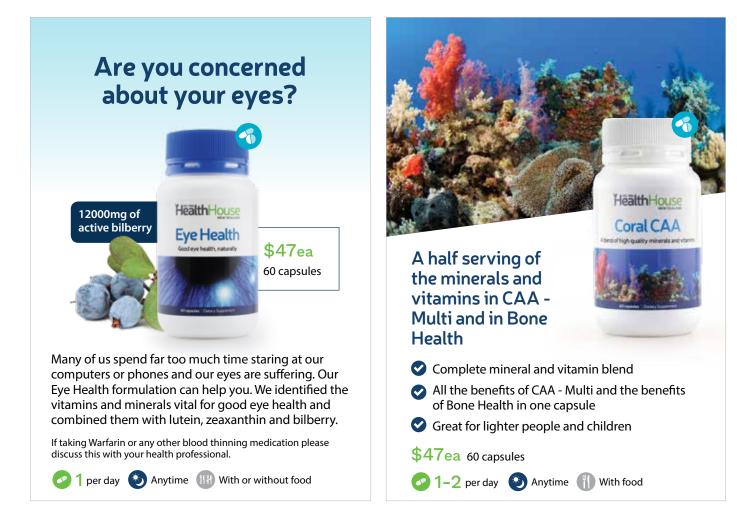

## The most effective multimineral-vitamin

We believe that this is the most complete mineral-vitamin supplement on the market.

CAA - Multi is specially formulated by New Zealanders, for New Zealanders. It contains all the minerals known to be lacking in our soil as well as important vitamins and antioxidants that are missing from our food and diet.

It allows your body to heal itself of numerous health problems by providing all the minerals and vitamins it needs.

CAA - Multi contains the correct balance of the finest quality minerals and vitamins for optimum health and will supply you with half your recommended daily intake (assuming a normal diet).

It is your daily insurance to make sure you have all the minerals and vitamins needed to maintain a healthy life.

Always read the label and only use as directed.

🚯 Save \$20, when you buy any four products marked with the blue icon. See order form for full details.