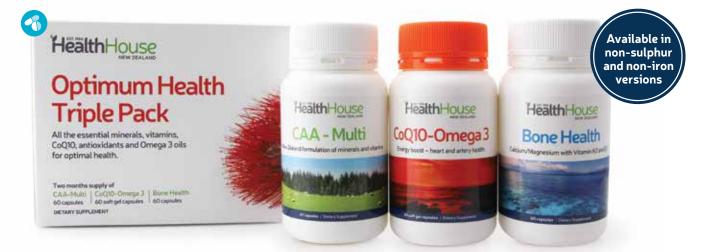

## Improve your everyday health

By taking one of each of the three Triple Pack supplements daily, along with the average New Zealand diet, all your nutritional needs should be met. Each Triple Pack contains two months supply of CAA - Multi, Bone Health and CoQ10-Omega3.

**CAA – Multi** - a New Zealand formulation of minerals and vitamins. **Bone Health** - a calcium supplement that won't build up in your arteries. **CoQ10-Omega3** - an energy boost with support for heart and artery health.

If taking Warfarin or any other blood thinning medication please discuss this with your health professional.