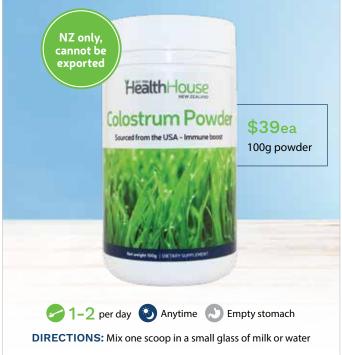

## Boost your immune system with colostrum antibodies

These antibodies mirror human antibodies and when the colostrum from hundreds of cows is combined, its effectiveness is multiplied dramatically.

Four powerful herbs and two powerful nutrients