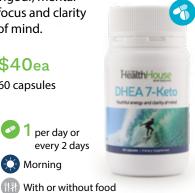

### **Natural youth** hormone

DHEA is a natural 'feel alive' hormone, made by glands in your body. It is the most abundant hormone in your body in your youth.

DHEA peaks around age 25 and then steadily declines, more rapidly after age 35 in both men and women. As it declines, so does your youthful

vigour, mental focus and clarity of mind.

1 per day or

Morning

\$40ea

60 capsules

Not generally required for people under 25 years of age. Do not take if pregnant or breastfeeding without first seeking advice from your healthcare professional. Professional athletes should be aware that this substance is listed by the World Doping Agency.