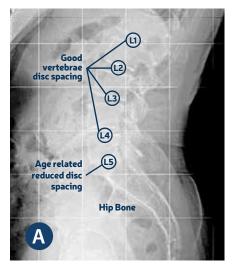

Krista also points out that my bottom vertebrae, L5 has only a narrow disc space remaining. See Image (A). The report said this is 'age related'.

Also the curvature of my neck and upper back is a little over pronounced (ie, round shouldered, from too much reading and study). All the other disc spaces are good and the ones in my neck are excellent.

#### **SPINE SIDE VIEW**

LOWER SPINE - REAR VIEW

**Image A:** Side view of my spine showing age-related reduced disc spacing of the lowest vertebrae (L5).

**Image B:** My lower spine X-ray (back view) showing how a slight twist to the lower spine caused the sacrum to tilt the right hip (pelvis) bone upward, causing the right leg to be 1cm shorter than the other.