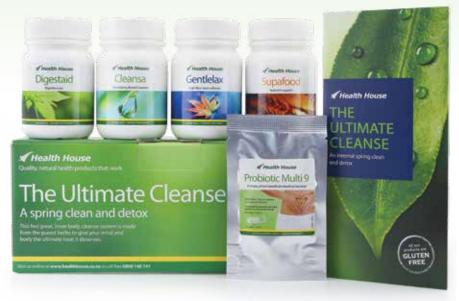

# A spring clean and detox for your insides

This complete inner body cleanse is made from the purest herbs to refresh your mind and detoxify your body. The ultimate treat your body deserves.

- An internal spring clean and detox
- Liver and kidneys are cleansed and stimulated
- Improve digestive secretions
- Reduce bowel transit time
- Speed up your metabolism
- Total body flush out

The finest and most popular full strength herbal detox and liver and bowel cleansing system available in New Zealand, for a complete internal cleanse.

#### \$99ea

400 capsules, plus 10 capsules of Probiotic Multi 9 and an easy to follow instruction/ recipe booklet.

#### \$85ea

Buy two (or more) of The Ultimate Cleanse Kits and save \$14 per kit.