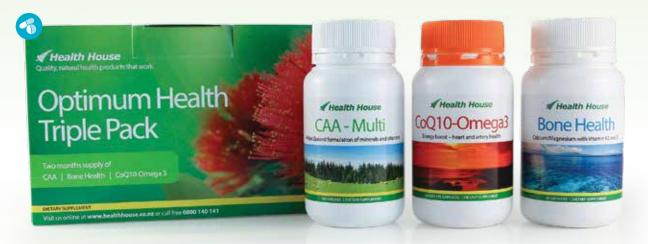

# Improve your everyday health

By taking one of each of the three Triple Pack supplements daily, along with the average New Zealand diet, all your nutritional needs should be met. Each Triple Pack contains two months supply of CAA - Multi, Bone Health and CoQ10-Omega3.

CAA - Multi - A New Zealand formulation of minerals and vitamins. Bone Health - A calcium supplement that won't build up in your arteries. CoQ10-Omega3 - An energy boost with support for heart and artery health.

#### 1 Triple **Pack**

Save \$18 off the individual product prices.

\$119ea

#### 2 or more **Triple Packs**

Save \$48 off the individual product prices. Available with non-sulphur and non-iron CAA - Multi versions.

\$113ea

**MULTI BUY** 

#### 1 Triple Pack + 1 Probiotic

Save \$22 off the individual product prices.

\$154

**MULTI BUY** 

#### 2 Triple Packs + 2 Probiotics

Save \$76 off the individual product prices (multi buy price already includes the 4+ product discount).

\$276

 $rac{4}{3}$  Save \$20, when you buy any four products marked with the blue icon. See the order form for full details. Please note that the Optimum Health Triple Pack only counts as one item towards the discount.