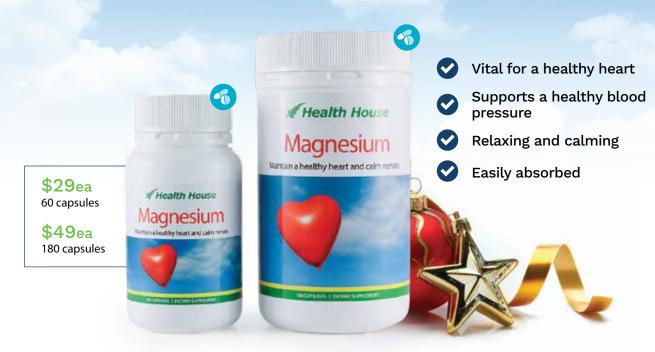

# The nutrient superstar

Magnesium is perhaps one of the most overlooked minerals. With a recommended daily intake of between 300mg and 400mg for adults, are you getting enough?

Your body requires a high level of magnesium and it is critical to maintain heart health.

Without sufficient amounts of magnesium, your body simply cannot function properly. Unfortunately, this essential nutrient is lacking in most New Zealand diets.

Magnesium helps relax your mind, supports healthy blood pressure and contributes to a sound sleep.

Magnesium also helps in the absorption of calcium and plays a key role in the strength of your bones and teeth.

**DIRECTIONS: Men: Two or three** 

capsules per day.

Women: One or two capsules per day. Children: One capsule per day. Otherwise as advised by your health professional.

#### **INGREDIENTS**

| PER CAPSULE           | WEIGHT | ACTIVE |
|-----------------------|--------|--------|
| Magnesium Complex 16% | 830mg  | 132mg  |