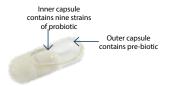

Our unique 'Capsule in a Capsule' technology ensures the probiotics are protected from your stomach acid and get to your small intestine before they open.

Probiotic Multi 9 contains the nine most important live bacteria that tend to be missing in our intestines. Once in your small intestine, these bacteria recolonise and multiply.