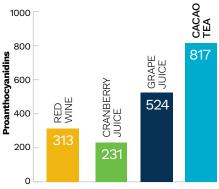

#### Rich in proanthocyanidins

These are very powerful antioxidants that remove harmful free oxygen radicals from cells. Studies indicate that the antioxidant power of proanthocyanidins is 20 times higher than that of vitamin C and 50 times higher than vitamin E (see Figure 1).

#### Low in caffeine

With barely a trace of caffeine (0.1%) it makes a great bedtime drink. Green Tea (and other teas) have a higher level of caffeine than many realise (see Figure 2).

FIGURE 1. (mg/100g) Information Cacao - Brunswick Lab USA, other drinks Journal of Nutrition