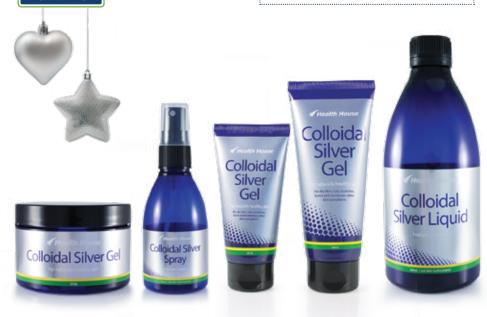

# Colloidal Silver

Use our scientifically proven Colloidal Silver to enhance the health of your body. Colloidal Silver prevents the spread of bacteria and is a great healer.

Silver has been used for thousands of years for a variety of purposes ranging from keeping food and liquids from spoiling, purifying water and more recently to coat medical dressings.

#### Colloidal Silver and bacteria

Hundreds of health disorders have been documented in medical journals as being successfully helped by taking or applying Colloidal Silver, and more are being added to the list all the time.

Colloidal Silver allows the body's immune system to heal the body in an all natural way. It also helps the body cope with seasonal chills and ills especially when sprayed in the eyes, nose and mouth.

\$15ea 100ml liquid spray

\$21ea 50ml tube

**\$24ea** 100ml tube

\$35ea 500ml liquid

\$39ea 250g tub

\$28ea 4 or more 500ml bottles