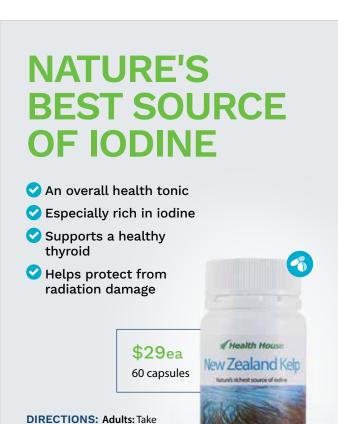

\$30ea 100 capsules

**DIRECTIONS:** Take one or two capsules daily with a glass of water after your evening meal. Do not use if pregnant or while breast feeding.

**Boron & Selenium** 

A high quality, organic chelated mineral blend.

Evening primrose oil has been called the most sensational

discovery since vitamin C. If you have cracked heels and

rough feet, then this is for you. It makes your skin soft and

Boron is an important mineral for bone and joint health, but is lacking in our New Zealand soil. Selenium is a powerful antioxidant that also neutralises mercury toxicity in the body, supports prostate health and fades brown skin spots.