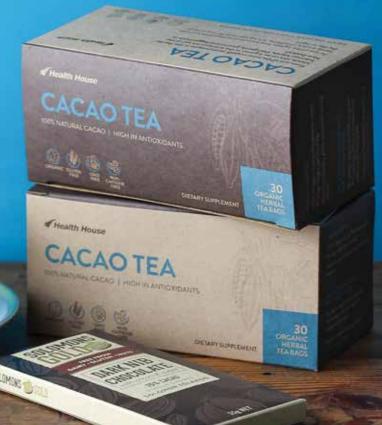

# **TRY OUR NEW CACAO TEA**

With its delicious chocolate aroma. this is the perfect pick me up for any time of the day.

See page 4

Receive one Solomon's Gold dark nib chocolate bar, handcrafted in New Zealand, with each box of Cacao tea (limited to the first 100 boxes sold).

## Boost your antioxidant levels

Our new Cacao Tea contains the highest level of antioxidants of any food and it won't keep you awake.

From one of the most unspoilt environments in the Pacific Islands, this cacao is grown in the nutrient rich soil of the Solomon Islands, then gently ground and bagged here in New Zealand.

#### Solomon's Gold Chocolate

Receive one Solomon's Gold dark nib chocolate bar. handcrafted in New Zealand, with each box of Cacao tea.

(Limited to the first 100 boxes sold)