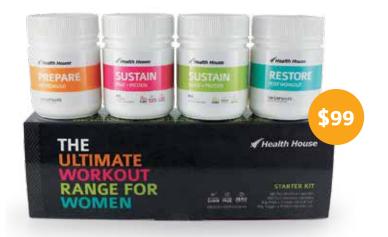

# THE ULTIMATE WORKOUT RANGE FOR WOMEN

You work hard to keep your body healthy and additive free, we think your supplements should be the same.

The starter kit contains;

Prepare - Pre workout (100 capsules) The important nutrients (amino acids) that improve your exercise capacity.

**Restore - Post workout** (100 capsules) The key minerals and vitamins that need replacing after exercise.

#### Sustain Fruit + Protein (80g)

Pure New Zealand whey protein mixed with apple, mango and a super fruit blend.

#### Sustain Veggie + Protein (80g)

Pure New Zealand whey protein mixed with freeze dried carrot and spinach.

Exercising takes a lot of effort and you want to maximise the impact from your workout. The Ultimate Workout Range for Women is specifically designed to do just that.

Products may be purchased individually and Sustain Fruit + Protein and Veggie + Protein are also available in 200g tubs - (see order form).

Help manage your appetite and food cravings

\$29ea 60 capsules