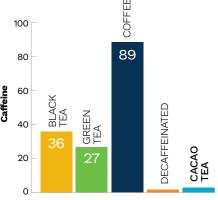

#### Low in caffeine

With barely a trace of caffeine (0.1%) it makes a great bedtime drink. Green Tea (and other teas) have a higher level of caffeine than many realise (see Figure 2).

FIGURE 1. (mg/100g) Information Cacao - Brunswick Lab USA, other drinks Journal of Nutrition

FIGURE 2. (mg per cup) Information Cacao - Eurofins NZ, other drinks - Mayo Clinic website