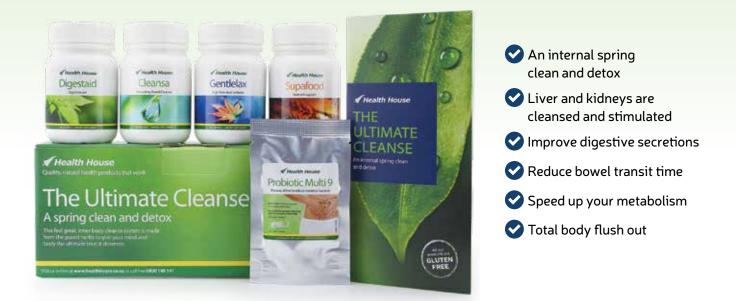

# A spring clean and detox for your insides

This complete inner body cleanse is made from the purest herbs to refresh your mind and detoxify your body. The ultimate treat your body deserves.

The finest and most popular full strength herbal detox and liver and bowel cleansing system available in New Zealand, for a complete internal cleanse.

#### \$105ea

400 capsules, plus 10 capsules of Probiotic Multi 9 and an easy to follow instruction/ recipe booklet.

\$20ea

30 tea bags

Not recommended while pregnant or breastfeeding. If you are on blood thinning or other prescribed medication, please check with your healthcare professional before commencing the cleanse.