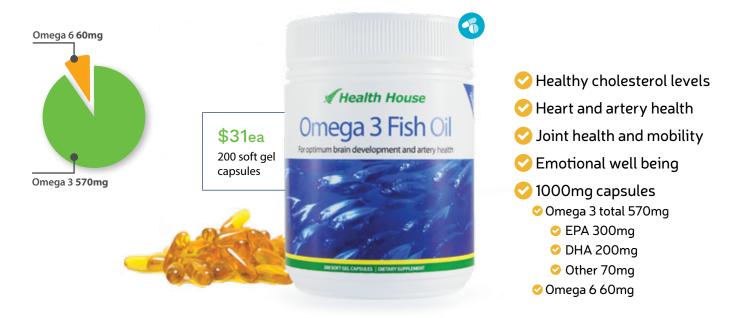

# Triple strength fish oil for brain and artery health

Our Omega 3 Fish Oil capsules contain responsibly sourced quality European omega 3 oil.

The highly concentrated soft gel fish oil capsules come from responsibly sourced fish stocks, with the fish oil suppliers operating within the global standards (IFFO).

Importantly, the level of omega 6 is low, 60mg, making this an excellent supplement to raise your omega 3 levels and improve your crucial omega 3/omega 6 ratio.

The ratio of omega 6 to omega 3 is important. For good health we should ideally have equal parts omega 6 to omega 3. However the current New Zealand average is estimated to be around 18 parts omega 6 to one part omega 3. This is because omega 6 is readily available in our food whereas omega 3 is much harder to obtain from our diet.