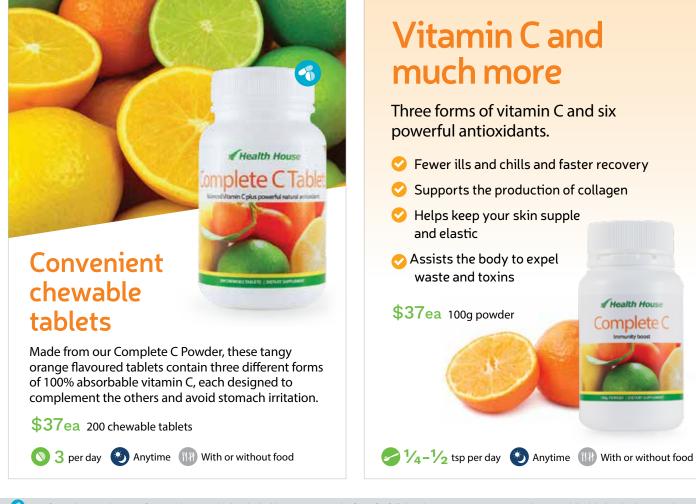

#### **4 OR MORE**

Purchase four or more of any product with this blue icon and you will automatically save \$20 off your current order.

🚯 Save \$20, when you buy any four products marked with the blue icon. See order form for full details.

Omega 3 Fish Oil

P23