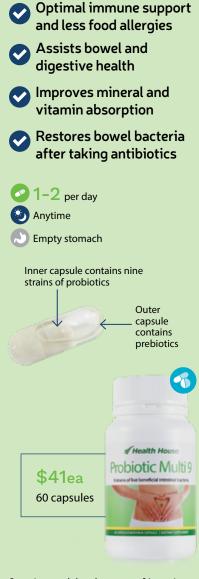

### Healthy, live, probiotic bacteria in your small intestine are absolutely essential for optimum health

Our Probiotic Multi 9 contains the nine most important live bacteria that tend to be missing in our intestines. Our unique 'Capsule in a Capsule' technology ensures the probiotics are protected from your stomach acid and get to your small intestine before they open.

Store in a cool dry place - no refrigeration needed.