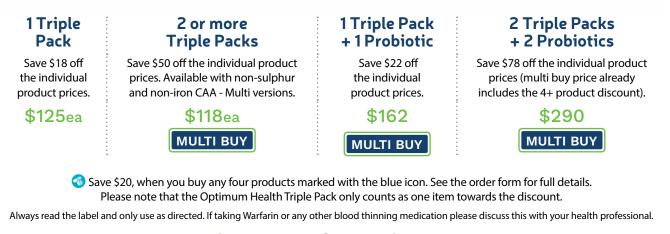

# Improve your everyday health

By taking one of each of the three Triple Pack supplements daily, along with the average New Zealand diet, all your nutritional needs should be met. Each Triple Pack contains two months supply of CAA - Multi, Bone Health and CoQ10-Omega3.

**CAA – Multi** - a New Zealand formulation of minerals and vitamins. **Bone Health** - a calcium supplement that won't build up in your arteries. **CoQ10-Omega3** - an energy boost with support for heart and artery health.