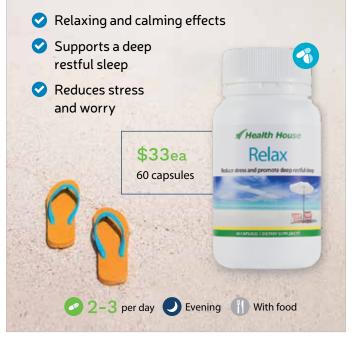

## Reduce stress and support a deep restful sleep

🔞 Save \$20, when you buy any four products marked with the blue icon. See order form for full details.

#### Reduce stress and manage your appetite

By supporting the generation of serotonin, 5-HTP can have a relaxing and calming effect, promoting a feeling of well being. It can also help you manage food cravings and support weight management.