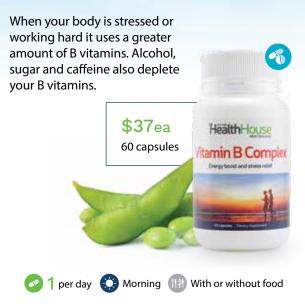

# Energy boost and stress relief

B vitamins are water soluble so your body does not retain them in your fat stores like minerals and other vitamins.