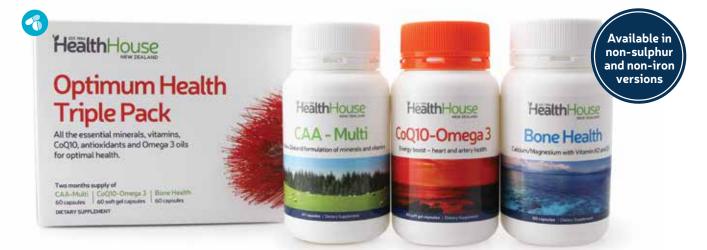

# Improve your everyday health

By taking one of each of the three Triple Pack supplements daily, along with the average New Zealand diet, all your nutritional needs should be met. Each Triple Pack contains two months supply of CAA - Multi, Bone Health and CoQ10-Omega3.

**CAA – Multi** - a New Zealand formulation of minerals and vitamins. **Bone Health** - a calcium supplement that won't build up in your arteries. **CoQ10-Omega3** - an energy boost with support for heart and artery health.

📀 1 per day of each 🔅 Morning 👖 With food