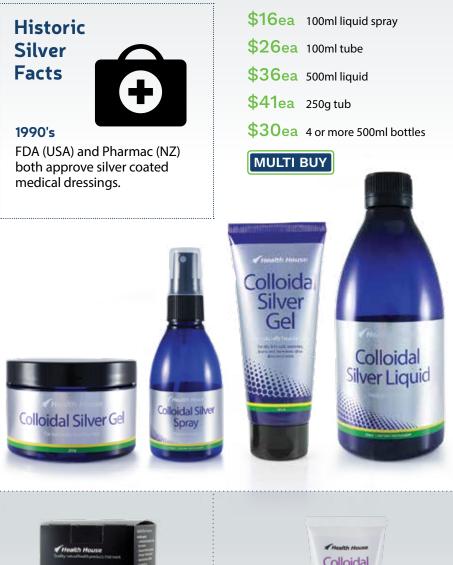

# **Colloidal Silver**

Use our scientifically proven Colloidal Silver Liquid to enhance the health of your body. Colloidal Silver Liquid prevents the spread of bacteria and is a great healer.

#### Colloidal silver and bacteria

Hundreds of health disorders have been documented in medical journals as being successfully helped by taking or applying colloidal silver, and more are being added to the list all the time.

Colloidal silver allows the body's immune system to heal the body in an all natural way. It also helps the body cope with seasonal chills and ills especially when sprayed in the nose and mouth.

Colloidal silver can be used several ways; by drinking it, by holding it under the tongue, by a sprayer for the nose, throat and ears, or a soaked pad for skin ailments.

#### Is it safe?

It is very well tolerated and to our knowledge does not interact with any medical drug. It is odourless, nonstinging and suitable for the whole family when used as directed.

Silver has been used for thousands of years for a variety of purposes ranging from keeping food and liquids from spoiling, purifying water and more recently to coat medical dressings.