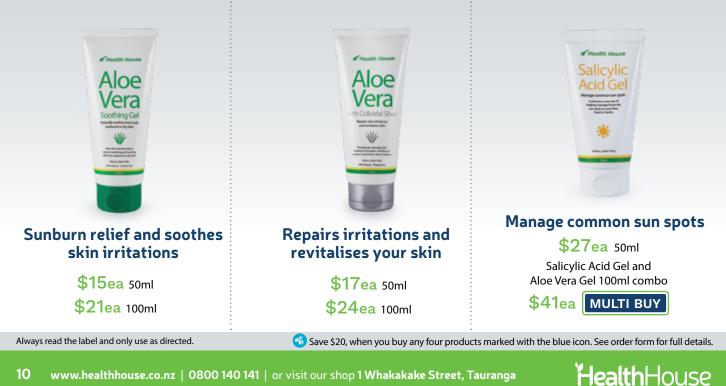

#### **4 OR MORE**

Purchase four or more of any product with this blue icon and you will automatically save \$20 off your current order.

🚯 Save \$20, when you buy any four products marked with the blue icon. See order form for full details.

Omega 3 Fish Oil

P23