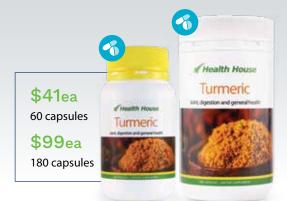

# Joint, digestion and general health

Turmeric is a yellow spice often used in Indian cooking. It also has a long history of use in both Chinese and Hindu medicine.

The key active in Turmeric is curcumin and is one of the most intensely studied bioactives. Curcumin has been found to be supportive of a wide range of health conditions.

Do not use for two weeks prior to or following surgery. Do not use if you have gallbladder problems. Seek advice if on blood thinning medication or if pregnant or breastfeeding.

Always read the label and only use as directed.