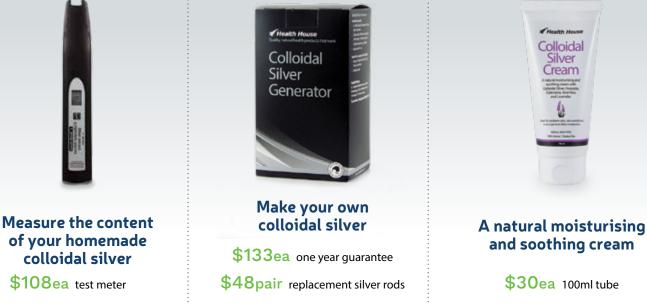

# **Colloidal Silver**

Use our scientifically proven Colloidal Silver Liquid to enhance the health of your body. Colloidal Silver Liquid prevents the spread of bacteria and is a great healer.

#### Colloidal silver and bacteria

Hundreds of health disorders have been documented in medical journals as being successfully helped by taking or applying colloidal silver, and more are being added to the list all the time.

Colloidal silver allows the body's immune system to heal the body in an all natural way. It also helps the body cope with seasonal chills and ills especially when sprayed in the nose and mouth.

Colloidal silver can be used several ways; by drinking it, by holding it under the tongue, by a sprayer for the nose, throat and ears, or a soaked pad for skin ailments.

#### Is it safe?

It is very well tolerated and to our knowledge does not interact with any medical drug. It is odourless, nonstinging and suitable for the whole family when used as directed.

Silver has been used for thousands of years for a variety of purposes ranging from keeping food and liquids from spoiling, purifying water and more recently to coat medical dressings.