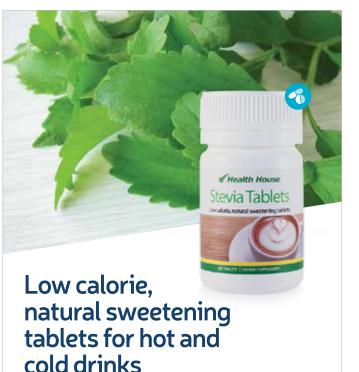

#### These healthy, all natural tablets are a much better alternative to artificial sweetners or sugar. Enjoy sweet drinks without worrying about your blood sugar levels.

HealthHouse

\$24ea 200 tablets

Always read the label and only use as directed.