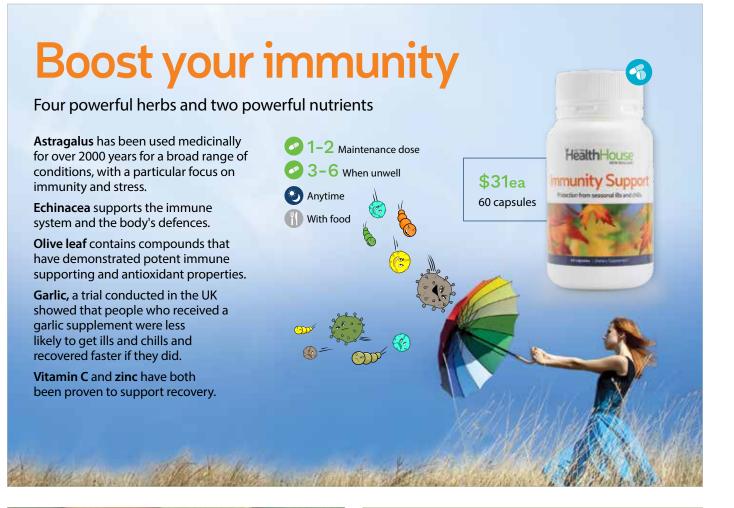

## Immunity Support

Boost your immunity with four powerful herbs and two powerful nutrients.

- 7 Mitchells Bone Broth
- 7 Mitchells Collagen Repair
- 23 MSM Sulphur
- 23 Omega 3 Fish Oil
- 12 Optimum Health Triple Pack