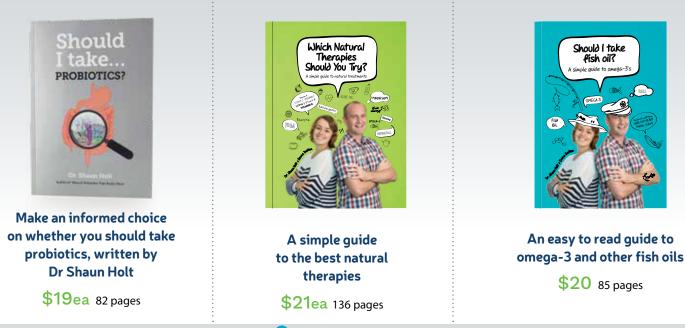

# Healthy Reading

Everything you need to know about Colloidal Silver \$19 Stay Healthy by supplying what's lacking in your diet \$25 or two for \$20ea New Zealand's Greatest Doctor, Ulric Williams \$17 Which Natural Therapies Should You Try? \$21 Laugh with Health \$24 or two for \$40 Colostrum - Life's First Food \$20 Easy Way To Stop Smoking \$18 Special Heal Your Eye Problems \$19 Should I take Probiotics? \$19 Should I take fish oil? \$20 The DHEA Breakthrough \$25