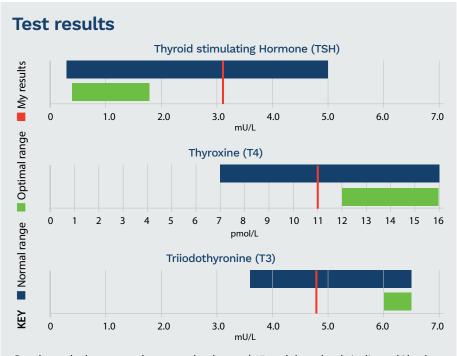

*Results took about a week to come back, cost \$45 and they clearly indicated I had moderate hypothyroidism.* 

submitted my arm to the nurse for a blood extraction, closed my eyes and found it wasn't as traumatic as I had feared. She sent my blood sample off to test for the three main thyroid hormones;

- TSH the regulating hormone
- Thyroxine (T4) the base hormone
- Triiodothyronine (T3) the most active hormone

#### Standard TSH test not reliable

Most doctors rely on a TSH test alone to diagnose hypothyroidism, but nearly everybody with an underactive thyroid will test within the normal range, just as I did. So it's best to insist on the full 3 part test and use the optimal range.

Triiodothyronine (T3) is the critical hormone – when prescribed this hormone, symptoms usually disappear.

As all my test results were outside optimal levels, I briefly thought about taking a Triiodothyronine tablet, but as I like living without medication I thought better of it.