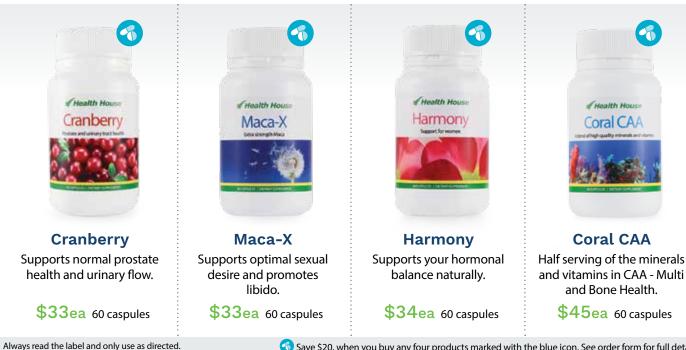

#### **OR MORE** PRICING

Purchase four or more of any product with the blue icon 🔕 and you will automatically save \$20. You can pick or choose, they do not all need to be the same product. If purchasing via the web, the discount will be automatically applied to your order. Please note an Optimum Health Triple Pack counts as a single item towards the four or more discount.

It has all the trace colloidal minerals and elements (over 70) needed by your body and in a highly absorbable form.

\$29ea 60 capsules

🔞 Save \$20, when you buy any four products marked with the blue icon. See order form for full details.

#### ABOUT THE AUTHOR

Professor Shaun Holt is a New Zealand based doctor, researcher, author, commentator, speaker and advisor.

🔞 Save \$20, when you buy any four products marked with the blue icon. See order form for full details.