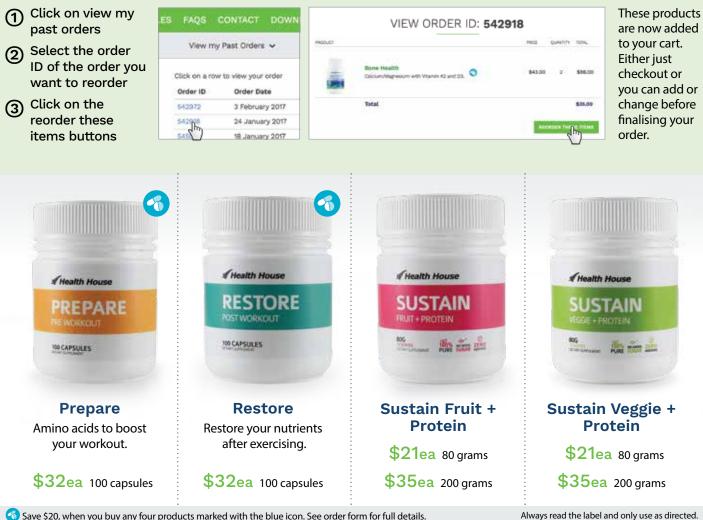

#### You can Reorder in just three easy steps

🚳 Save \$20, when you buy any four products marked with the blue icon. See order form for full details.