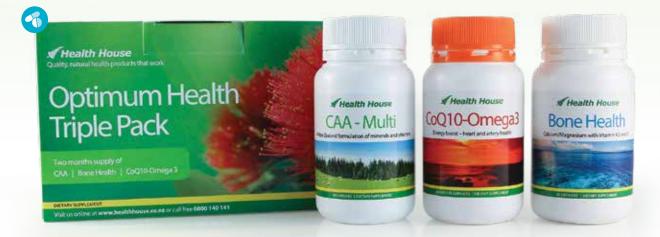

# Your nutritional insurance

Take the guess work out of your supplement decisions with these three specially formulated products, to cover most of your nutritional needs.

#### CAA – Multi

#### The most effective multi-mineral-vitamin

The development of CAA was inspired when David Coory read a book written by Percy Weston (an Australian sheep farmer) called "Cancer: Cause and Cure".

Percy Weston's book detailed his life experiences, which began when his sheep started suffering from serious illnesses. He traced the problem to a lack of minerals in the soil and the highly acidic super phosphate fertiliser, which had upset the soil's mineral balance. After much experimenting, Percy was able to save his sheep with a salt lick containing the depleted minerals.

CAA - Multi is specially formulated by New Zealanders, for New Zealanders. It contains all the minerals known to be lacking in our soil and also important vitamins and antioxidants that are missing from our food and diet.

#### Benefits

- Maximum energy
- · Brain alertness and clarity
- · Relaxed body and mind
- Optimum blood sugar and cholesterol balance

**INGREDIENTS:** For a full list of ingredients check out www.healthhouse.co.nz/product/ caa-multi

#### CoQ10-Omega3

#### Supports your heart, artery and brain health

CoQ10 is a powerful antioxidant, which is vital for life long muscle energy and a healthy, alert old age. It supports blood health and mental clarity.

We also include cod liver oil, which has 360IU's of all natural vitamin A and 25IU's of all natural vitamin D3. The traditional evidence of the benefits of cod liver oil is well known and respected.