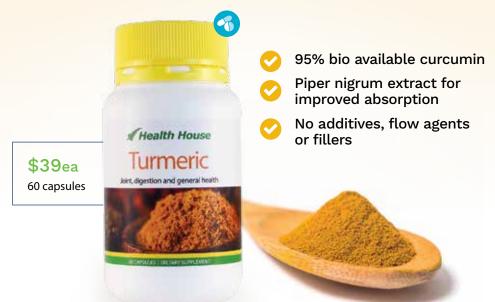

# Joint, digestion and general health

Turmeric is a yellow spice often used in Indian cooking. It also has a long history of use in both Chinese and Hindu medicine.

The key active in Turmeric is curcumin and is one of the most intensely studied bio-actives. Curcumin has been found to be supportive of a wide range of health conditions.

Careful research was undertaken prior to sourcing our Turmeric supplement. While you can buy this spice at the supermarket, you would require over

a tablespoon of spice every day to get any benefit and even then, the low level of curcumin (less than 5% of the spice) is not easily absorbed.

We sourced a specially designed, easily absorbed 95% curcumin ingredient and blended it with Piper nigrum (black pepper extract) to further enhance absorption.